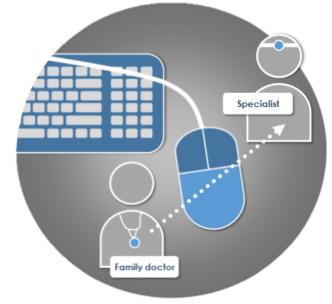

Send complete referrals quickly and seamlessly right from your EMR, using our secure online network!

For more information, please contact Katrine Murray at <u>katrine.murray@ehealthce.ca</u> or call (226) 929-4363